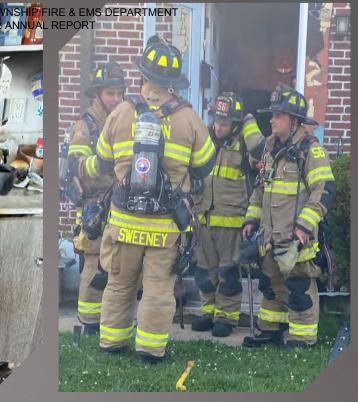

It takes a collaborative, energetic, passionate, and dedicated team to provide prehospital care, fire suppression and rescue, fire prevention, investigations, inspections, traffic control and scene security to a community. UMT Fire & EMS was the busiest department in Montgomery County in 2022. The Fire division responded to 1544 emergency calls including 27 vehicle extrications and rescues, while the EMS division handled 4268 emergency calls including five saves from cardiac emergencies involving no pulses on arrival. I am proud to report the following pages will provide a comprehensive view of 2022 that will showcase the skills of those who serve this wonderful community. The report will also share notable events from throughout the year, a financial summary, and a gallery of pictures that illustrates the value of the organization and its members.