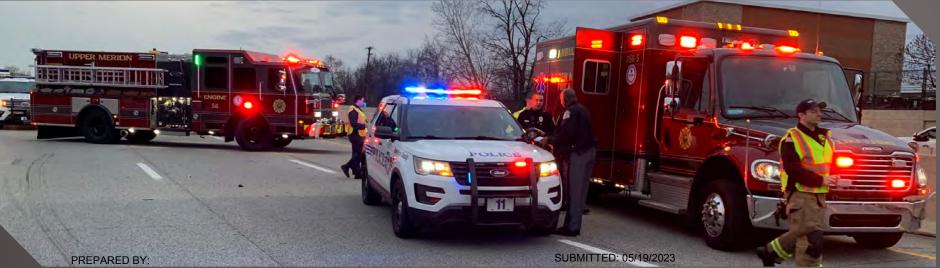

It takes a collaborative, energetic, passionate, and dedicated team to provide prehospital care, fire suppression and rescue, fire prevention, investigations, inspections, traffic control and scene security to a community. UMT Fire & EMS was the busiest department in Montgomery County in 2022. The Fire division responded to 1544 emergency calls including 27 vehicle extrications and rescues, while the EMS division handled 4268 emergency calls including five saves from cardiac emergencies involving no pulses on arrival. I am proud to report the following pages will provide a comprehensive view of 2022 that will showcase the skills of those who serve this wonderful community. The report will also share notable events from throughout the year, a financial summary, and a gallery of pictures that illustrates the value of the organization and its members.