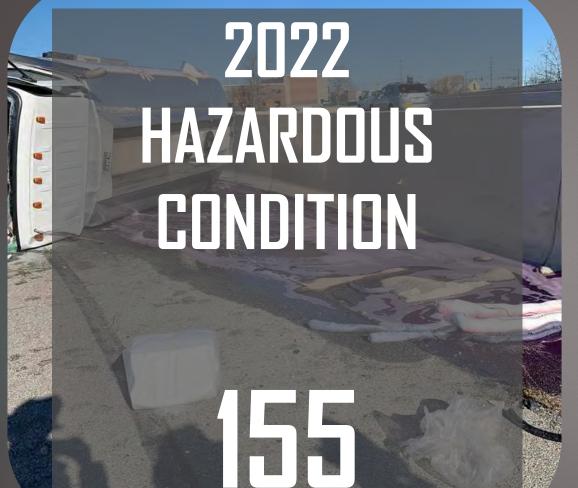

| \$112,875.00    |  |
| AMBULANCE TRANSPORT                    | \$1,228,608.80  |  |
| TOTAL:                                 | \$1,754,333.30  |  |

**AMBULANCE TRANSPORT** 

TOTAL:

\$1,754,333.30

UPPER MERION TOWNSHIP FIRE & EMS DEPARTMENT 2022 ANNUAL REPORT





# UPPER MERION TOWNSHIP FIRE & EMS YEAR IN REVIEW





- Pro Board Driver/Operator Aerial
- Water Rescue Emergency Response
- Advanced Line Systems Rescue
- Hazardous Materials Operations
- Managing Officer Program National Fire Academy
- Emergency Vehicle Operator

- Emergency Medical Technician
- Emergency Medical Responder
- Prehospital Trauma Life Support
- Pediatric Education for Prehospital Professionals
- CPR Instructor Certification

#### UPPER MERION TOWNSHIP FIRE & EMS DEPARTMENT 2022 ANNUAL REPORT























SUBMITTED: 05/19/2023









SUBMITTED: 05/19/2023

























SUBMITTED: 05/19/2023 Page 48 of 62

#### UPPER MERION TOWNSHIP FIRE & EMS DEPARTMENT 2022 ANNUAL REPORT









PREPARED BY: JAMES W. JOHNSON CHIEF OF FIRE & EMS Page 49 of 62

# FIRE PREVENTION MONTH OCTOBER STATISTICS



| School Name                 | Attendance |  |
|-----------------------------|------------|--|
| Good Shephard               | 40         |  |
| Toddlertown                 | 100        |  |
| Kindercare                  | 40         |  |
| Miss Margaret's             | 7          |  |
| Mother of Divine Providence | 150        |  |
| For Kids Sake Day Care      | 50         |  |
| Bright Horizons Day Care    | 40         |  |
| Gulph Elementary School     | 100        |  |
| UM Bapt