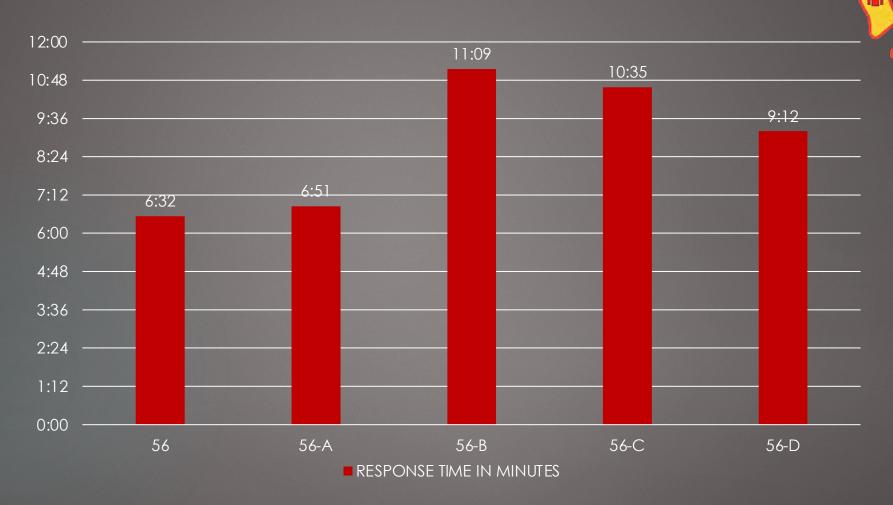

en Devenney Paramedic

## Division

Deputy Fire Marshals
William Daywalt
FM 56-1
William Henderson

Corey Felker Paramedic

Captain D Platoon

John Hawksworth

Laura Cole

Paramedic

Kayla McClure EMT

SUBMITTED: 05/19/2023

2023



Emergency Management Coordinator
Brendan Brazunas

FIRE MERICAL PROPERTY OF THE P

nnson

Administrative Assistant Shannon Schreur

**Medical Director** 

Dr. Stephen Pulley



THERETERS AND ADD THEFTHEIR

UPPER MERIO

# FIRE & EMS STATISTICS FOR 2022

SUBMITTED: 05/19/2023

Page 15 of 62

## INCIDENTS BY DAY OF THE WEEK

FIRE MER.

OF THE STATE OF THE

2022

Fire: 1544

EMS: 4268

TOTAL: 5812



# 2022 FIRE INCIDENTS BY HOUR





# 2022 FIRE INCIDENTS BY TYPE



# FIRE INCIDENT RESPONSES BY LOCAL





2022

**TOTAL: 1544** 

# 2022 AVERAGE FIRE RESPONSE TIME



# FROM DISPATCH TOLARRIVAL BY STATION

CHIEF OF FIRE & EMS

## 2022 EMS INCIDENTS BY HOUR





# INCIDENTS/PCRs BY EMS PLATOON





2022

TOTAL: 4268

■ A ■ B ■ C ■ D ■ QRS

# SOCIAL MEDIA: FACEBOOK



# SOCIAL MEDIA: WEBSITE

| uppermeriontireems.org - \$ | snapsnot for the | Past 12 Months |
|-----------------------------|------------------|----------------|

| Month Year |            | Year Visitors |        |
|------------|------------|---------------|--------|
| January    | 2022 2,826 |               | 14,652 |
| February   | 2022       | 3,598         | 17,581 |
| March      | 2022       | 3,193         | 15,834 |
| April      | 2022       | 3,437         | 12,787 |
| May        | 2022       | 3,894         | 15,881 |
| June       | 2022       | 3,237         | 13,591 |
| July