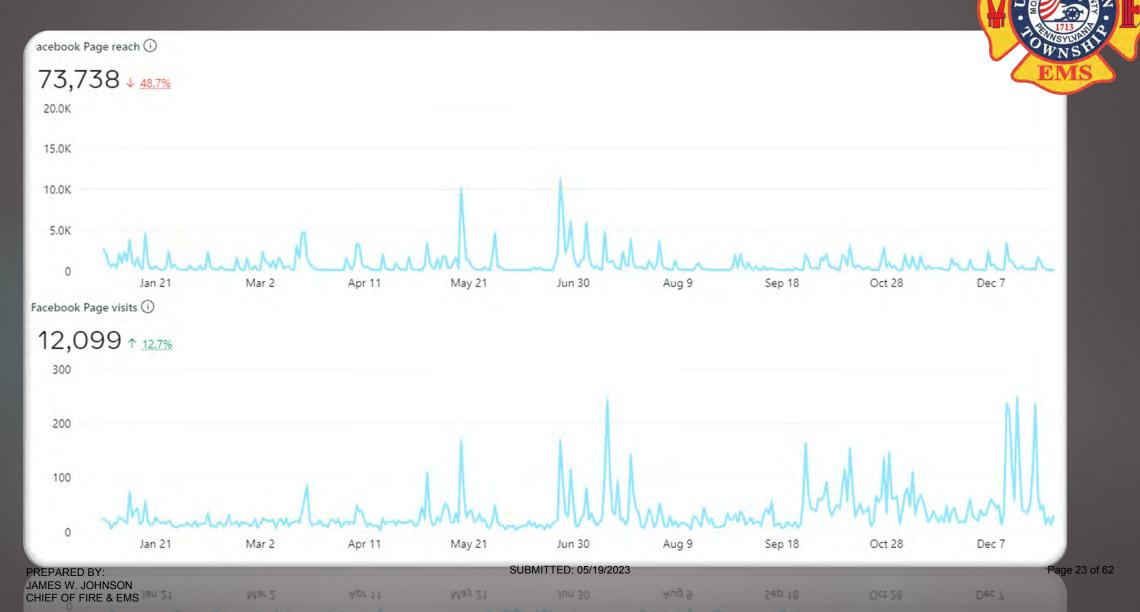

As you are aware our community continues to grow and, in a post COVID era, our call volume continues to increase. With these two variables in mind we have analyzed public safety growth needs. We were happy to gain approval for two additional firefighters and four additional paramedics to enable service of a power truck during time periods with high EMS call volume. As good stewards of public funding we are exploring alternative revenue streams to lower the potential cost impact on the taxpayers.

Contributing team members are comprised of the Upper Merion Police Public Safety personnel, deputy fire marshals, stipend deputy fire chiefs, stipend safety chiefs, career firefighters, career EMS, volunteer, stipend volunteer firefighters, and administrative support staff. In the following pages of this report, the passion, energy, and devotion of our team will be self-evident. All members of our team are the reason for our success. I am extremely proud to represent them and all that they have accomplished in this report.