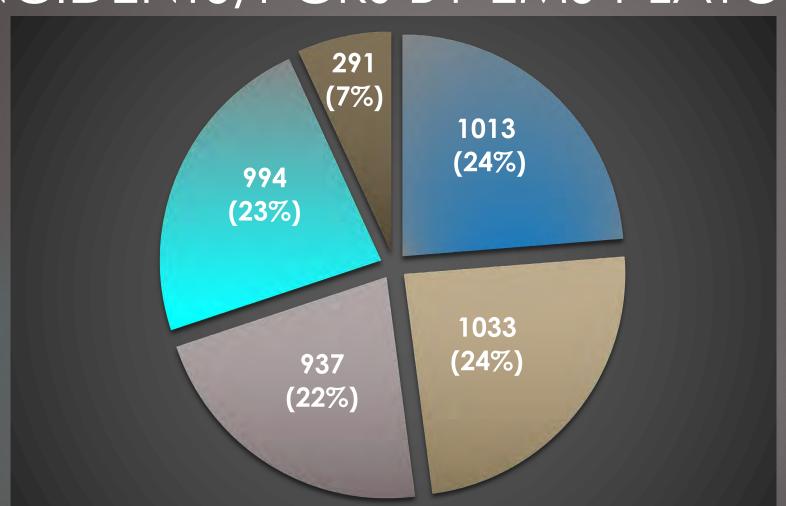

n D Platoon

John Hawksworth

Laura Cole

Paramedic

Kayla McClure EMT

SUBMITTED: 05/19/2023

2023



Emergency Management Coordinator
Brendan Brazunas

FIRE MERICAL PROPERTY OF THE P

nnson

Administrative Assistant Shannon Schreur

**Medical Director** 

Dr. Stephen Pulley



THERETERS AND ADD THEFTHEIR

UPPER MERIO

# FIRE & EMS STATISTICS FOR 2022

SUBMITTED: 05/19/2023

Page 15 of 62

## INCIDENTS BY DAY OF THE WEEK

FIRE MER.

OF THE STATE OF THE

2022

Fire: 1544

EMS: 4268

TOTAL: 5812



# 2022 FIRE INCIDENTS BY HOUR





# 2022 FIRE INCIDENTS BY TYPE



# FIRE INCIDENT RESPONSES BY LOCAL





2022

**TOTAL: 1544** 

# 2022 AVERAGE FIRE RESPONSE TIME



# FROM DISPATCH TOLARRIVAL BY STATION

CHIEF OF FIRE & EMS

## 2022 EMS INCIDENTS BY HOUR





# INCIDENTS/PCRs BY EMS PLATOON





2022

TOTAL: 4268

■ A ■ B ■ C ■ D ■ QRS

# SOCIAL MEDIA: FACEBOOK



# SOCIAL MEDIA: WEBSITE

| uppermeriontireems.org - \$ | snapsnot for the | Past 12 Months |
|-----------------------------|------------------|----------------|

| Month Year |            | Year Visitors |        |
|------------|------------|---------------|--------|
| January    | 2022 2,826 |               | 14,652 |
| February   | 2022       | 3,598         | 17,581 |
| March      | 2022       | 3,193         | 15,834 |
| April      | 2022       | 3,437         | 12,787 |
| May        | 2022       | 3,894         | 15,881 |
| June       | 2022       | 3,237         | 13,591 |
| July       | 2022       | 4,754         | 16,115 |
| August     | 2022       | 4,397         | 17,004 |
| September  | 2022       | 4,045