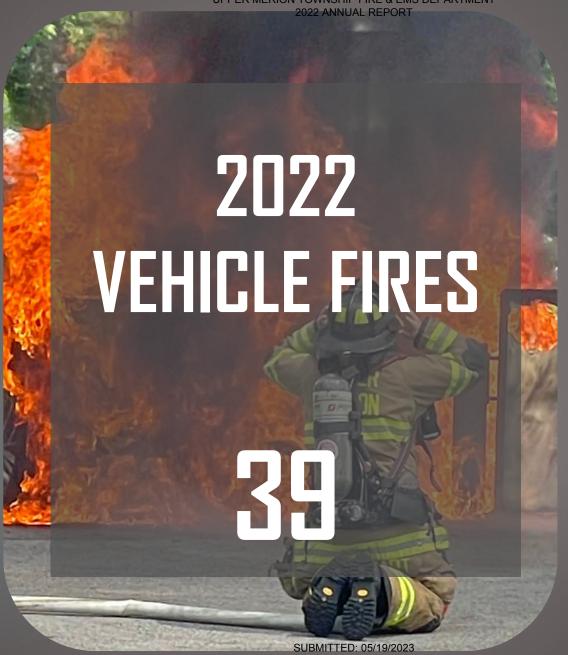

It takes a collaborative, energetic, passionate, and dedicated team to provide prehospital care, fire suppression and rescue, fire prevention, investigations, inspections, traffic control and scene security to a community. UMT Fire & EMS was the busiest department in Montgomery County in 2022. The Fire division responded to 1544 emergency calls including 27 vehicle extrications and rescues, while the EMS division handled 4268 emergency calls including five saves from cardiac emergencies involving no pulses on arrival. I am proud to report the following pages will provide a comprehensive view of 2022 that will showcase the skills of those who serve this wonderful community. The report will also share notable events from throughout the year, a financial summary, and a gallery of pictures that illustrates the value of the organization and its members.