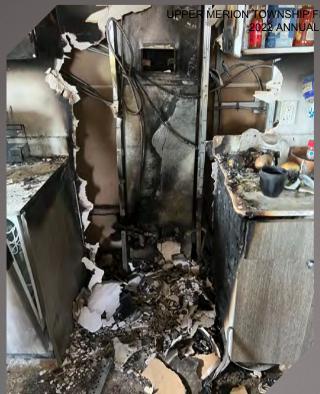

It takes a collaborative, energetic, passionate, and dedicated team to provide prehospital care, fire suppression and rescue, fire prevention, investigations, inspections, traffic control and scene security to a community. UMT Fire & EMS was the busiest department in Montgomery County in 2022. The Fire division responded to 1544 emergency calls including 27 vehicle extrications and rescues, while the EMS division handled 4268 emergency calls including five saves from cardiac emergencies involving no pulses on arrival. I am proud to report the following pages will provide a comprehensive view of 2022 that will showcase the skills of those who serve this wonderful community. The report will also share notable events from throughout the year, a financial summary, and a gallery of pictures that illustrates the value of the organization and its members.