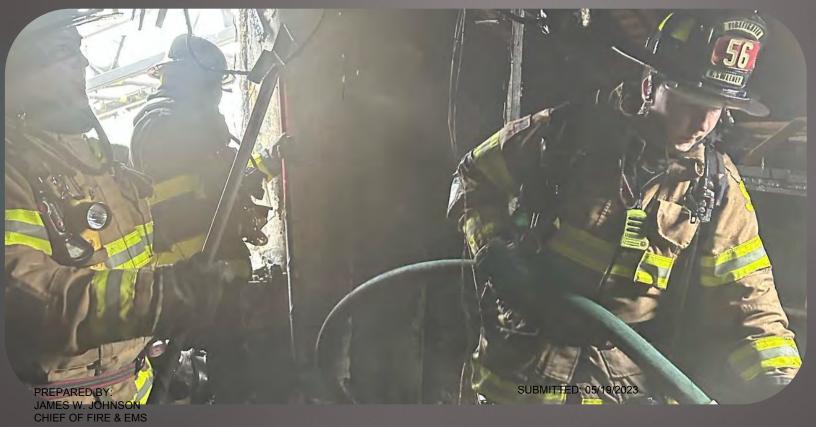

It takes a collaborative, energetic, passionate, and dedicated team to provide prehospital care, fire suppression and rescue, fire prevention, investigations, inspections, traffic control and scene security to a community. UMT Fire & EMS was the busiest department in Montgomery County in 2022. The Fire division responded to 1544 emergency calls including 27 vehicle extrications and rescues, while the EMS division handled 4268 emergency calls including five saves from cardiac emergencies involving no pulses on arrival. I am proud to report the following pages will provide a comprehensive view of 2022 that will showcase the skills of those who serve this wonderful community. The report will also share notable events from throughout the year, a financial summary, and a gallery of pictures that illustrates the value of the organization and its members.