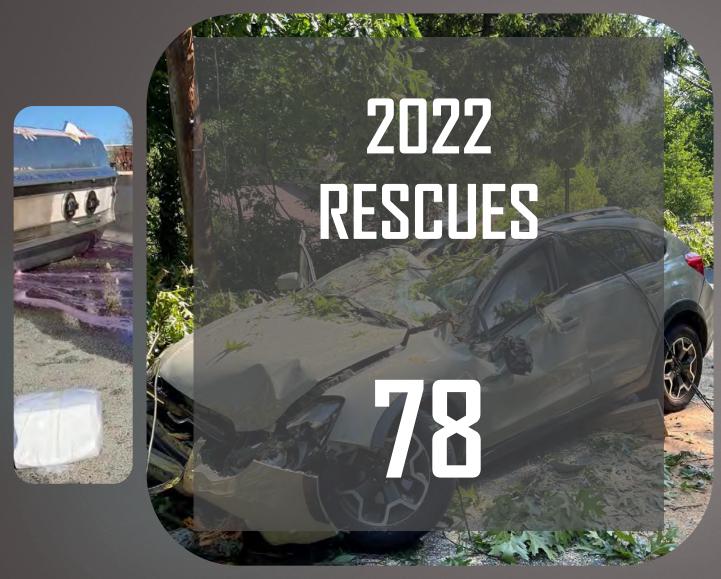

It takes a collaborative, energetic, passionate, and dedicated team to provide prehospital care, fire suppression and rescue, fire prevention, investigations, inspections, traffic control and scene security to a community. UMT Fire & EMS was the busiest department in Montgomery County in 2022. The Fire division responded to 1544 emergency calls including 27 vehicle extrications and rescues, while the EMS division handled 4268 emergency calls including five saves from cardiac emergencies involving no pulses on arrival. I am proud to report the following pages will provide a comprehensive view of 2022 that will showcase the skills of those who serve this wonderful community. The report will also share notable events from throughout the year, a financial summary, and a gallery of pictures that illustrates the value of the organization and its members.