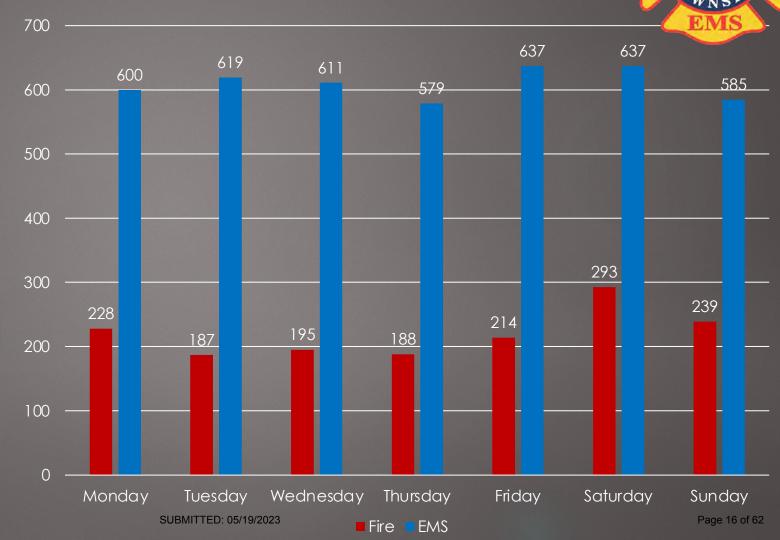

othy Capuzzi Paramedic

Shaun Gibbons Paramedic

> Darryl Kratz EMT

#### Captain C Platoon

Joshua Rodriguez

Stephen Lewenson Paramedic

Kevin Baughman Paramedic

Steven Devenney Paramedic

## Division

Deputy Fire Marshals
William Daywalt
FM 56-1
William Henderson

Corey Felker Paramedic

Captain D Platoon

John Hawksworth

Laura Cole

Paramedic

Kayla McClure EMT

SUBMITTED: 05/19/2023

2023



Emergency Management Coordinator
Brendan Brazunas

FIRE MERICAL PROPERTY OF THE P

nnson

Administrative Assistant Shannon Schreur

**Medical Director** 

Dr. Stephen Pulley



THERETERS AND ADD THEFTHEIR

UPPER MERIO

# FIRE & EMS STATISTICS FOR 2022

SUBMITTED: 05/19/2023

Page 15 of 62

## INCIDENTS BY DAY OF THE WEEK

FIRE MER.

OF THE STATE OF THE

2022

Fire: 1544

EMS: 4268

TOTAL: 5812



# 2022 FIRE INCIDENTS BY HOUR





# 2022 FIRE INCIDENTS BY TYPE



# FIRE INCIDENT RESPONSES BY LOCAL





2022

**TOTAL: 1544** 

# 2022 AVERAGE FIRE RESPONSE TIME



# FROM DISPATCH TOLARRIVAL BY STATION

CHIEF OF FIRE & EMS

## 2022 EMS INCIDENTS BY HOUR





# INCIDENTS/PCRs BY EMS PLATOON





2022

TOTAL: 4268

■ A ■ B ■ C ■ D ■ QRS

# SOCIAL MEDIA: FACEBOOK



# SOCIAL MEDIA: WEBSITE

| uppermeriontireems.org - \$ | snapsnot for the | Past 12 Months |
|-----------------------------|------------------|----------------|

| Month Year |            | Year Visitors |        |
|------------|------------|---------------|--------|
| January    | 2022 2,826 |               | 14,652 |
| February   | 2022       | 3,598         | 17,581 |
| March      | 2022       | 3,193         | 15,834 |