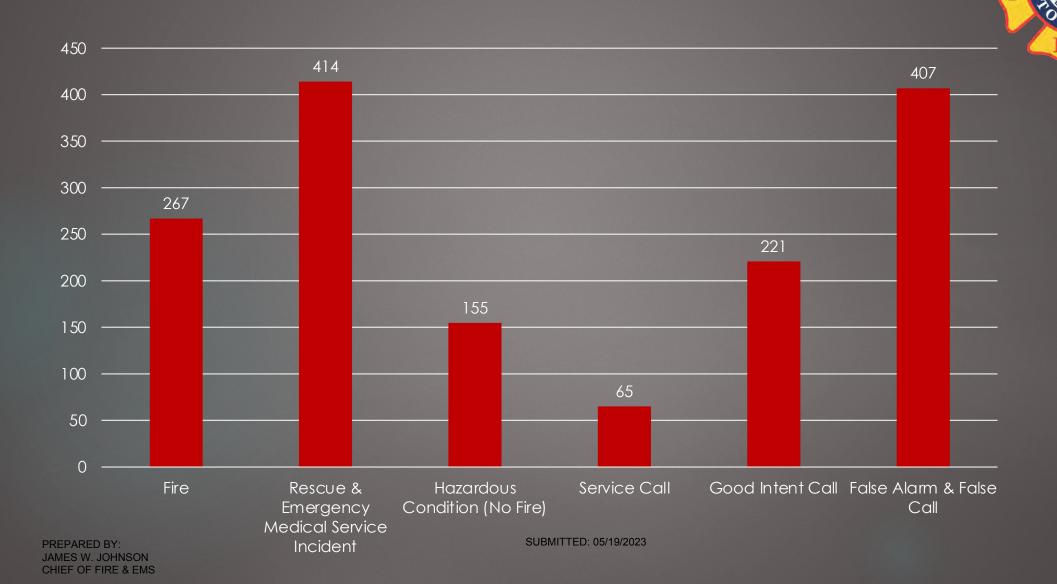

It takes a collaborative, energetic, passionate, and dedicated team to provide prehospital care, fire suppression and rescue, fire prevention, investigations, inspections, traffic control and scene security to a community. UMT Fire & EMS was the busiest department in Montgomery County in 2022. The Fire division responded to 1544 emergency calls including 27 vehicle extrications and rescues, while the EMS division handled 4268 emergency calls including five saves from cardiac emergencies involving no pulses on arrival. I am proud to report the following pages will provide a comprehensive view of 2022 that will showcase the skills of those who serve this wonderful community. The report will also share notable events from throughout the year, a financial summary, and a gallery of pictures that illustrates the value of the organization and its members.