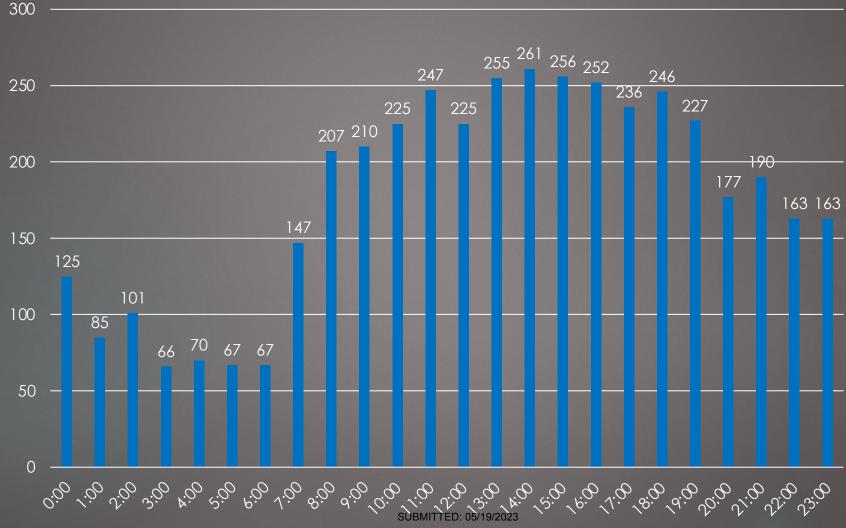

son

Corey Felker Paramedic

Captain D Platoon

John Hawksworth

Laura Cole

Paramedic

Kayla McClure EMT

SUBMITTED: 05/19/2023

2023



Emergency Management Coordinator
Brendan Brazunas

FIRE MERICAL PROPERTY OF THE P

nnson

Administrative Assistant Shannon Schreur

**Medical Director** 

Dr. Stephen Pulley



THERETERS AND ADD THEFTHEIR

UPPER MERIO

# FIRE & EMS STATISTICS FOR 2022

SUBMITTED: 05/19/2023

Page 15 of 62

## INCIDENTS BY DAY OF THE WEEK

FIRE MER.

OF THE STATE OF THE

2022

Fire: 1544

EMS: 4268

TOTAL: 5812



# 2022 FIRE INCIDENTS BY HOUR





# 2022 FIRE INCIDENTS BY TYPE



# FIRE INCIDENT RESPONSES BY LOCAL





2022

**TOTAL: 1544** 

# 2022 AVERAGE FIRE RESPONSE TIME



# FROM DISPATCH TOLARRIVAL BY STATION

CHIEF OF FIRE & EMS

## 2022 EMS INCIDENTS BY HOUR





# INCIDENTS/PCRs BY EMS PLATOON





2022

TOTAL: 4268

■ A ■ B ■ C ■ D ■ QRS

# SOCIAL MEDIA: FACEBOOK



# SOCIAL MEDIA: WEBSITE

| uppermeriontireems.org - \$ | snapsnot for the | Past 12 Months |
|-----------------------------|------------------|----------------|

| Month Year |            | Year Visitors |        |
|------------|------------|---------------|--------|
| January    | 2022 2,826 |               | 14,652 |
| February   | 2022       | 3,598         | 17,581 |
| March      | 2022       | 3,193         | 15,834 |
| April      | 2022       | 3,437         | 12,787 |
| May        | 2022       | 3,894         | 15,881 |
| June       | 2022       | 3,237         | 13,591 |
| July       | 2022       | 4,754         | 16,115 |
| August     | 2022       | 4,397         | 17,004 |