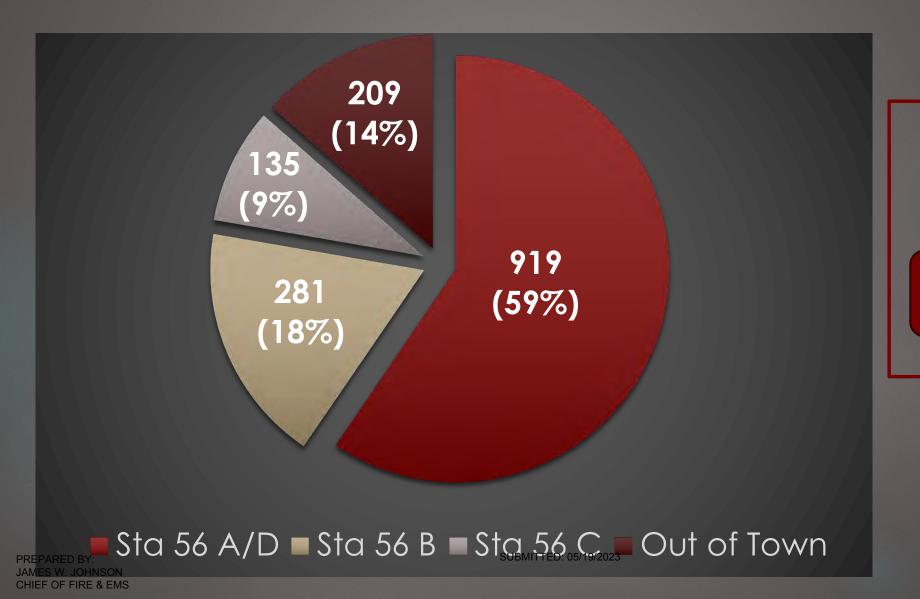

#### Introduction

The public safety team in Upper Merion Township consists of a Public Safety Director, Thomas Nolan, an Emergency Management Coordinator, Lieutenant Brendan Brazunas, a Chief of Fire and EMS, James Johnson, and a municipal deputy chief of Fire and EMS operations and administration, Lieutenant Blaine Leis. There are three stipend deputy chief's and three stipend Safety Chiefs representing each of the three fire districts within Upper Merion Township. Those districts are King of Prussia (56A/D), Swedeland (56B), and Swedesburg (56C). The fire Marshal division has two deputy fire marshals' along with one fire inspector. The EMS division has four EMS captains along with 12 additional providers. The career fire division has two fire captains along with six additional firefighter/EMT's. Each of the three Volunteer Fire Companies contain a host of company officers along with a number of dedicated volunteer members serving a number of roles and responsibilities. Our Fire Police division has a Captain and a number of dedicated members supporting Police, Fire, and neighboring communities 24/7/365. At the core of the fire and EMS headquarters is a lone Administrative Assistant who handles a plethora of duties including administrative tasks, payroll, accounting, analytics, office management, personnel matters, and vendor invoicing.