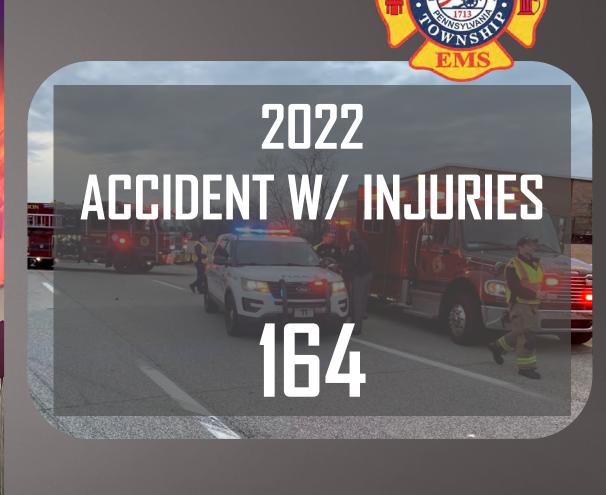

It takes a collaborative, energetic, passionate, and dedicated team to provide prehospital care, fire suppression and rescue, fire prevention, investigations, inspections, traffic control and scene security to a community. UMT Fire & EMS was the busiest department in Montgomery County in 2022. The Fire division responded to 1544 emergency calls including 27 vehicle extrications and rescues, while the EMS division handled 4268 emergency calls including five saves from cardiac emergencies involving no pulses on arrival. I am proud to report the following pages will provide a comprehensive view of 2022 that will showcase the skills of those who serve this wonderful community. The report will also share notable events from throughout the year, a financial summary, and a gallery of pictures that illustrates the value of the organization and its members.