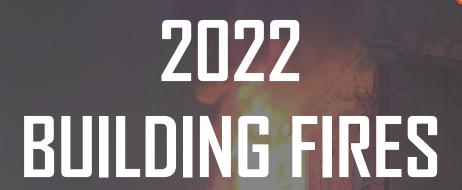

It takes a collaborative, energetic, passionate, and dedicated team to provide prehospital care, fire suppression and rescue, fire prevention, investigations, inspections, traffic control and scene security to a community. UMT Fire & EMS was the busiest department in Montgomery County in 2022. The Fire division responded to 1544 emergency calls including 27 vehicle extrications and rescues, while the EMS division handled 4268 emergency calls including five saves from cardiac emergencies involving no pulses on arrival. I am proud to report the following pages will provide a comprehensive view of 2022 that will showcase the skills of those who serve this wonderful community. The report will also share notable events from throughout the year, a financial summary, and a gallery of pictures that illustrates the value of the organization and its members.