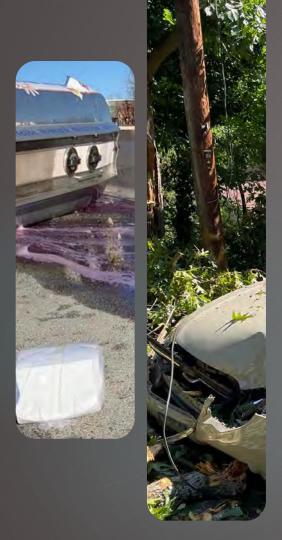

It takes a collaborative, energetic, passionate, and dedicated team to provide prehospital care, fire suppression and rescue, fire prevention, investigations, inspections, traffic control and scene security to a community. UMT Fire & EMS was the busiest department in Montgomery County in 2022. The Fire division responded to 1544 emergency calls including 27 vehicle extrications and rescues, while the EMS division handled 4268 emergency calls including five saves from cardiac emergencies involving no pulses on arrival. I am proud to report the following pages will provide a comprehensive view of 2022 that will showcase the skills of those who serve this wonderful community. The report will also share notable events from throughout the year, a financial summary, and a gallery of pictures that illustrates the value of the organization and its members.