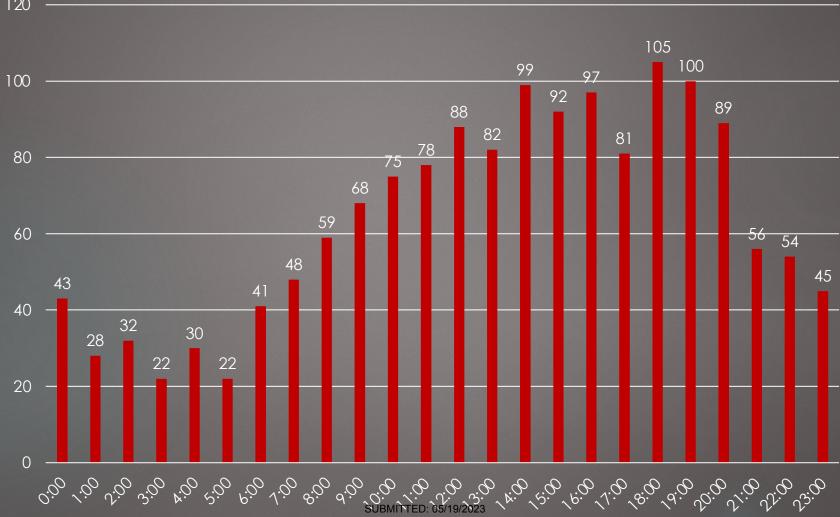

ns Paramedic

> Darryl Kratz EMT

#### Captain C Platoon

Joshua Rodriguez

Stephen Lewenson Paramedic

Kevin Baughman Paramedic

Steven Devenney Paramedic

## Division

Deputy Fire Marshals
William Daywalt
FM 56-1
William Henderson

Corey Felker Paramedic

Captain D Platoon

John Hawksworth

Laura Cole

Paramedic

Kayla McClure EMT

SUBMITTED: 05/19/2023

2023



Emergency Management Coordinator
Brendan Brazunas

FIRE MERICAL PROPERTY OF THE P

nnson

Administrative Assistant Shannon Schreur

**Medical Director** 

Dr. Stephen Pulley



THERETERS AND ADD THEFTHEIR

UPPER MERIO

# FIRE & EMS STATISTICS FOR 2022

SUBMITTED: 05/19/2023

Page 15 of 62

## INCIDENTS BY DAY OF THE WEEK

FIRE MER.

OF THE STATE OF THE

2022

Fire: 1544

EMS: 4268

TOTAL: 5812



# 2022 FIRE INCIDENTS BY HOUR





# 2022 FIRE INCIDENTS BY TYPE



# FIRE INCIDENT RESPONSES BY LOCAL





2022

**TOTAL: 1544** 

# 2022 AVERAGE FIRE RESPONSE TIME



# FROM DISPATCH TOLARRIVAL BY STATION

CHIEF OF FIRE & EMS

## 2022 EMS INCIDENTS BY HOUR





# INCIDENTS/PCRs BY EMS PLATOON





2022

TOTAL: 4268

■ A ■ B ■ C ■ D ■ QRS

# SOCIAL MEDIA: FACEBOOK



# SOCIAL MEDIA: WEBSITE

| uppermeriontireems.org - \$ | snapsnot for the | Past 12 Months |
|-----------------------------|------------------|----------------|

| Month Year |            | Year Visitors |        |
|------------|------------|---------------|--------|
| January    | 2022 2,826 |               | 14,652 |
| February   | 2022       | 3,598         | 17,581 |
| March      | 2022       | 3,193         | 15,834 |
| April      | 2022       | 3,437