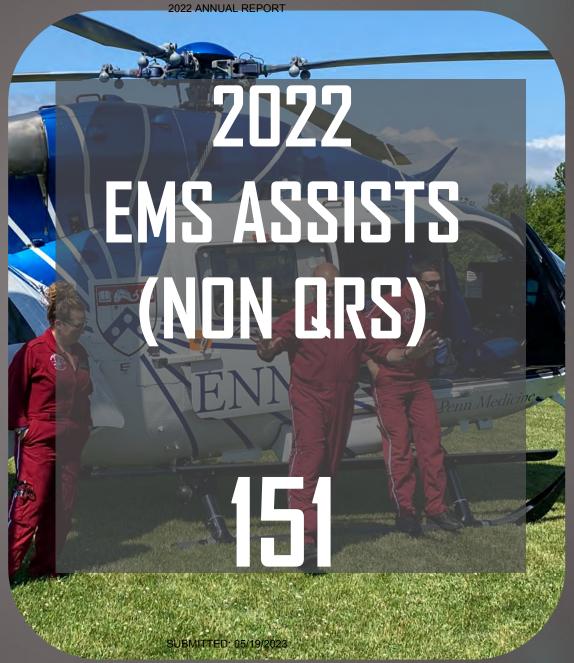

It takes a collaborative, energetic, passionate, and dedicated team to provide prehospital care, fire suppression and rescue, fire prevention, investigations, inspections, traffic control and scene security to a community. UMT Fire & EMS was the busiest department in Montgomery County in 2022. The Fire division responded to 1544 emergency calls including 27 vehicle extrications and rescues, while the EMS division handled 4268 emergency calls including five saves from cardiac emergencies involving no pulses on arrival. I am proud to report the following pages will provide a comprehensive view of 2022 that will showcase the skills of those who serve this wonderful community. The report will also share notable events from throughout the year, a financial summary, and a gallery of pictures that illustrates the value of the organization and its members.